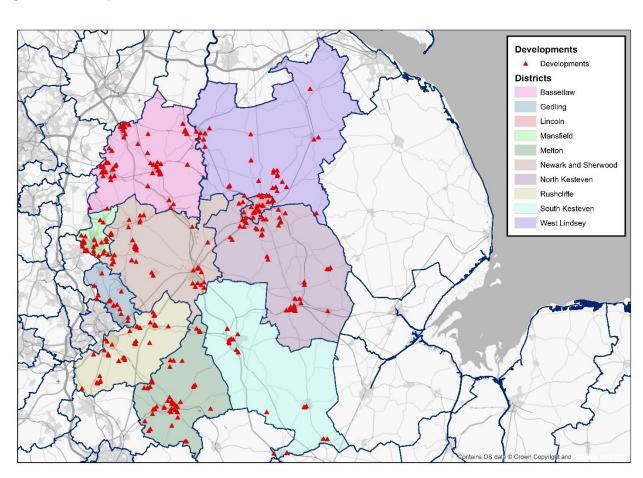

### 1. Schedule of developments included within the Core scenario traffic forecasts

Chapter 12 "Forecasting Assumptions" within the A46 Newark Bypass Combined Modelling and Appraisal Report, included as Appendix A to the Transport Assessment Report [APP-193], describes the assumptions made within the traffic forecasts. Included within this chapter are details of the locations of the development sites that were identified in accordance with the Department for Transport's Transport Analysis Guidance (TAG) Unit M4 as meeting the criteria for inclusion within the Core scenario forecasts. The locations of the development sites are illustrated in Figure 1-1 below (note that this figure is a replica of Figure 12-3 from the Combined Modelling and Appraisal Report, included as Appendix A to the Transport Assessment Report [APP-193]).

Figure 1-1 Development Sites

To supplement Figure 1-1, and Further to question Q14.0.10 (d) of the Examining Authority's (ExA) First Written Questions issued on 15 October 2024 [PD 011], a schedule of the development sites included within the Core scenario forecasts is provided below in Table 1-1.